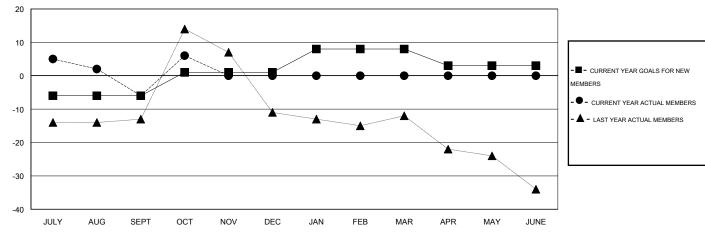

## GOALS AND ACTUAL MEMBERS CUMULATIVE

| DROPPED CLUBS: 0 |    | 15 CLUBS OF 49 ADDED 1 OR MORE<br>NEW MEMBERS | GENDER DISTRIBUTION   |                |     |
|------------------|----|-----------------------------------------------|-----------------------|----------------|-----|
|                  |    |                                               | MALE                  | 1,056 (82.24%) |     |
|                  |    |                                               | FEMALE                | 228 (17.76%)   |     |
| DROPPED MEMBERS  |    |                                               |                       |                |     |
| DECEASED         | 6  | CHCK HEDE FOR HEALTH                          |                       |                |     |
| CLUB CANCELLED 0 |    | CLICK HERE FOR HEALTH ASSESSMENT DATA         | FAMILY UNIT MEMBERS   |                | 248 |
| OTHER            | 34 |                                               | HEAD OF HOUSEHOLD     |                | 120 |
| TOTAL            | 40 |                                               | NON-HEAD OF HOUSEHOLD |                |     |